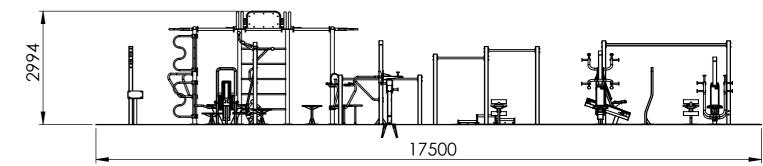

| Gym Name   | Strength Zone | Gym Code  |          |
|------------|---------------|-----------|----------|
| Revision   | 01            | Surfacing | Optional |
| Date       | 26/07/2018    | Scale     | 1:100    |
| Drawn By   | SK            | Notes:    |          |
| Checked By |               |           |          |

Phone: +44 (0)1795 373301
Email: info@tgogc.com
Address: The Old Dairy,
Brogdale Farm
Brogdale Road,
Faversham Kent, ME13 8XZ

UK

**IMPORTANT** •

THIS INSTALLATION DRAWING IS MADE TO EN16630 STANDARDS
DIMENSIONS ARE IN MILLIMETRES & FEET - INCHES UNLESS STATED OTHERWISE
MINIMUM 1500 SAFETY CLEARANCE REQUIRED BETWEEN GYM STATIONS & ALL INVADING OBSTACLES
ALL TGO EQUIPMENT DIMENSIONS ARE MEASURED FROM THE CENTRE POINT OF BASE PLATES
ENSURE YOU HAVE READ THE MOST RECENT EDITION OF THE 'TGOGC INSTALLATION AND ASSEMBLY GUIDELINES' AND
RELEVANT 'TGOGC PRODUCT CARDS' PRIOR TO INSTALLATION OF THIS GYM
ANY DISCREPANCIES ARE TO BE REPORT TO TGOGC
ALTERNATIVE SURFACING OPTIONS ARE AVAILABLE