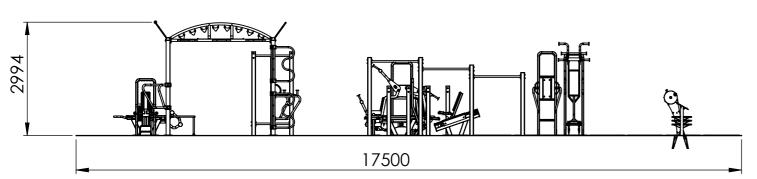

| Gym Name   | Strength Zone | Gym Code  |          |
|------------|---------------|-----------|----------|
| Revision   | 01            | Surfacing | Optional |
| Date       | 26/07/2018    | Scale     | 1:100    |
| Drawn By   | SK            | Notes:    |          |
| Checked By |               |           |          |

Phone: +44 (0)1795 373301
Email: info@tgogc.com
Address: The Old Dairy,
Brogdale Farm
Brogdale Road,
Faversham Kent, ME13 8XZ

UK

**IMPORTANT** •

THIS INSTALLATION DRAWING IS MADE TO EN16630 STANDARDS
DIMENSIONS ARE IN MILLIMETRES & FEET - INCHES UNLESS STATED OTHERWISE
MINIMUM 1500 SAFETY CLEARANCE REQUIRED BETWEEN GYM STATIONS & ALL INVADING OBSTACLES
ALL TGO EQUIPMENT DIMENSIONS ARE MEASURED FROM THE CENTRE POINT OF BASE PLATES
ENSURE YOU HAVE READ THE MOST RECENT EDITION OF THE 'TGOGC INSTALLATION AND ASSEMBLY GUIDELINES' AND
RELEVANT 'TGOGC PRODUCT CARDS' PRIOR TO INSTALLATION OF THIS GYM
ANY DISCREPANCIES ARE TO BE REPORT TO TGOGC
ALTERNATIVE SURFACING OPTIONS ARE AVAILABLE