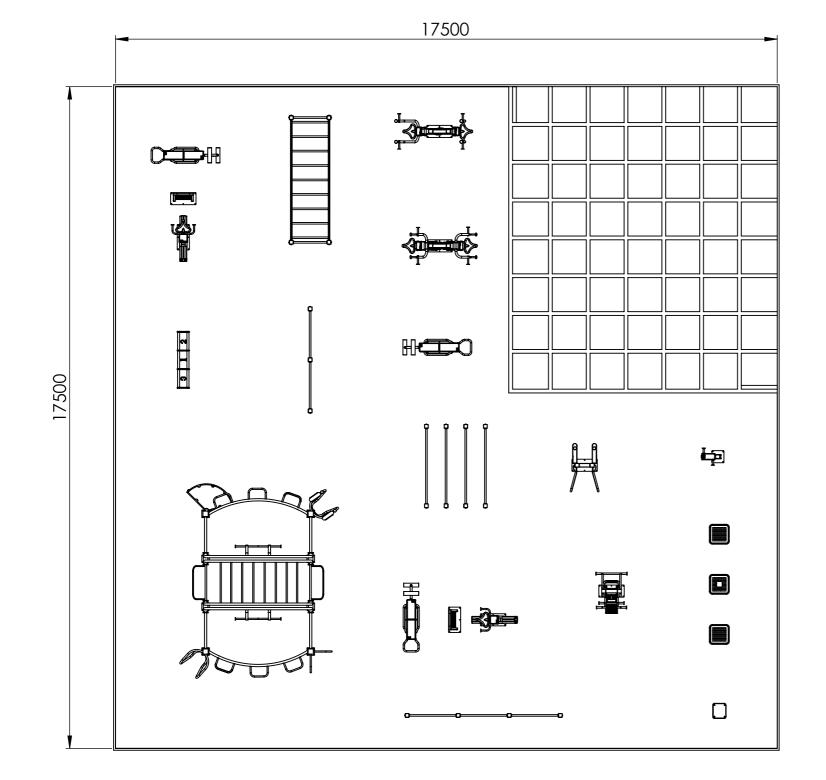

| Gym Name   | Strength Zone | Gym Code  |          |
|------------|---------------|-----------|----------|
| Revision   | 01            | Surfacing | Optional |
| Date       | 26/07/2018    | Scale     | 1:100    |
| Drawn By   | SK            | Notes:    |          |
| Checked By |               |           |          |

Phone: +44 (0)1795 373301
Email: info@tgogc.com
Address: The Old Dairy,
Brogdale Farm
Brogdale Road,
Faversham Kent, ME13 8XZ

UK

**IMPORTANT** •

THIS INSTALLATION DRAWING IS MADE TO EN16630 STANDARDS
DIMENSIONS ARE IN MILLIMETRES & FEET - INCHES UNLESS STATED OTHERWISE
MINIMUM 1500 SAFETY CLEARANCE REQUIRED BETWEEN GYM STATIONS & ALL INVADING OBSTACLES
ALL TGO EQUIPMENT DIMENSIONS ARE MEASURED FROM THE CENTRE POINT OF BASE PLATES
ENSURE YOU HAVE READ THE MOST RECENT EDITION OF THE 'TGOGC INSTALLATION AND ASSEMBLY GUIDELINES' AND
RELEVANT 'TGOGC PRODUCT CARDS' PRIOR TO INSTALLATION OF THIS GYM
ANY DISCREPANCIES ARE TO BE REPORT TO TGOGC
ALTERNATIVE SURFACING OPTIONS ARE AVAILABLE