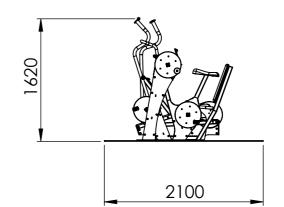

| Gym Name   | Human Power Station | Gym Code  |          |
|------------|---------------------|-----------|----------|
| Revision   | 01                  | Surfacing | Optional |
| Date       | 25/07/2018          | Scale     | 1:50@A3  |
| Drawn By   | SK                  | Notes:    |          |
| Checked By |                     |           |          |