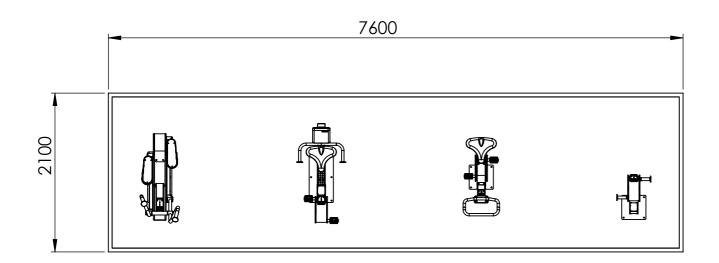

| Gym Name   | Human Power Station | Gym Code  |          |
|------------|---------------------|-----------|----------|
| Revision   | 01                  | Surfacing | Optional |
| Date       | 25/07/2018          | Scale     | 1:50@A3  |
| Drawn By   | SK                  | Notes:    |          |
| Checked By |                     |           |          |