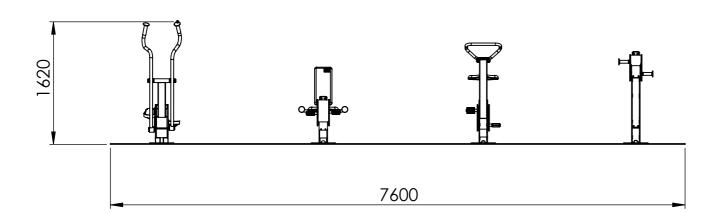

| Gym Name   | Human Power Station | Gym Code  |          |
|------------|---------------------|-----------|----------|
| Revision   | 01                  | Surfacing | Optional |
| Date       | 25/07/2018          | Scale     | 1:50@A3  |
| Drawn By   | SK                  | Notes:    |          |
| Checked By |                     |           |          |