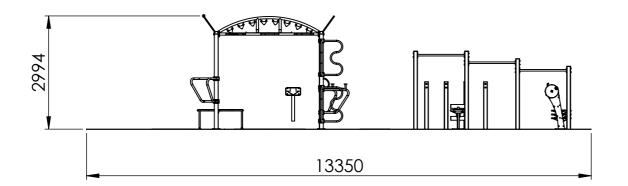

| Gym Name   | Calisthenics | Gym Code  |         |
|------------|--------------|-----------|---------|
| Revision   | 01           | Surfacing | Wetpour |
| Date       | 27/07/2018   | Scale     | 1:100   |
| Drawn By   | SK           | Notes:    |         |
| Checked By |              |           |         |

Phone: +44 (0)1795 373301
Email: info@tgogc.com
Address: The Old Dairy,
Brogdale Farm
Brogdale Road,
Faversham

UK

Kent, ME13 8XZ **IMPORTANT** •

THIS INSTALLATION DRAWING IS MADE TO EN16630 STANDARDS
DIMENSIONS ARE IN MILLIMETRES & FEET - INCHES UNLESS STATED OTHERWISE
MINIMUM 1500 SAFETY CLEARANCE REQUIRED BETWEEN GYM STATIONS & ALL INVADING OBSTACLES
ALL TGO EQUIPMENT DIMENSIONS ARE MEASURED FROM THE CENTRE POINT OF BASE PLATES
ENSURE YOU HAVE READ THE MOST RECENT EDITION OF THE 'TGOGC INSTALLATION AND ASSEMBLY GUIDELINES' AND
RELEVANT 'TGOGC PRODUCT CARDS' PRIOR TO INSTALLATION OF THIS GYM
ANY DISCREPANCIES ARE TO BE REPORT TO TGOGC
ALTERNATIVE SURFACING OPTIONS ARE AVAILABLE