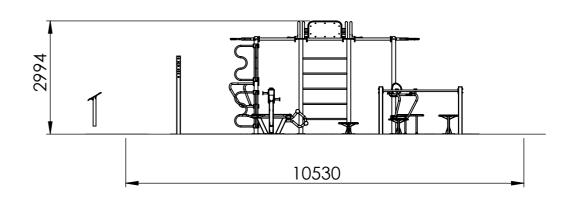

| Gym Name   | Calisthenics | Gym Code  |         |
|------------|--------------|-----------|---------|
| Revision   | 01           | Surfacing | Wetpour |
| Date       | 27/07/2018   | Scale     | 1:100   |
| Drawn By   | SK           | Notes:    |         |
| Checked By |              |           |         |

Phone: +44 (0)1795 373301
Email: info@tgogc.com
Address: The Old Dairy,
Brogdale Farm
Brogdale Road,
Faversham

UK

Kent, ME13 8XZ **IMPORTANT** •

THIS INSTALLATION DRAWING IS MADE TO EN16630 STANDARDS
DIMENSIONS ARE IN MILLIMETRES & FEET - INCHES UNLESS STATED OTHERWISE
MINIMUM 1500 SAFETY CLEARANCE REQUIRED BETWEEN GYM STATIONS & ALL INVADING OBSTACLES
ALL TGO EQUIPMENT DIMENSIONS ARE MEASURED FROM THE CENTRE POINT OF BASE PLATES
ENSURE YOU HAVE READ THE MOST RECENT EDITION OF THE 'TGOGC INSTALLATION AND ASSEMBLY GUIDELINES' AND
RELEVANT 'TGOGC PRODUCT CARDS' PRIOR TO INSTALLATION OF THIS GYM
ANY DISCREPANCIES ARE TO BE REPORT TO TGOGC
ALTERNATIVE SURFACING OPTIONS ARE AVAILABLE