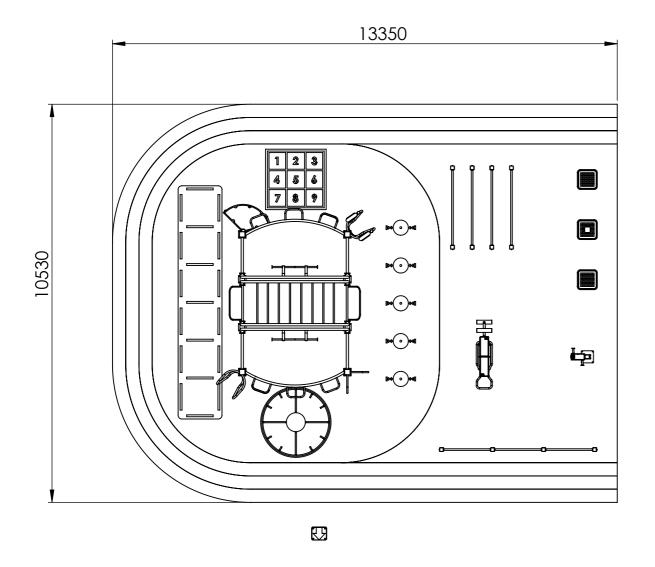

| Gym Name   | Calisthenics | Gym Code  |         |
|------------|--------------|-----------|---------|
| Revision   | 01           | Surfacing | Wetpour |
| Date       | 27/07/2018   | Scale     | 1:100   |
| Drawn By   | SK           | Notes:    |         |
| Checked By |              |           |         |

Phone: +44 (0)1795 373301
Email: info@tgogc.com
Address: The Old Dairy,
Brogdale Farm
Brogdale Road,
Faversham

UK

Kent, ME13 8XZ **IMPORTANT** •

THIS INSTALLATION DRAWING IS MADE TO EN16630 STANDARDS
DIMENSIONS ARE IN MILLIMETRES & FEET - INCHES UNLESS STATED OTHERWISE
MINIMUM 1500 SAFETY CLEARANCE REQUIRED BETWEEN GYM STATIONS & ALL INVADING OBSTACLES
ALL TGO EQUIPMENT DIMENSIONS ARE MEASURED FROM THE CENTRE POINT OF BASE PLATES
ENSURE YOU HAVE READ THE MOST RECENT EDITION OF THE 'TGOGC INSTALLATION AND ASSEMBLY GUIDELINES' AND
RELEVANT 'TGOGC PRODUCT CARDS' PRIOR TO INSTALLATION OF THIS GYM
ANY DISCREPANCIES ARE TO BE REPORT TO TGOGC
ALTERNATIVE SURFACING OPTIONS ARE AVAILABLE