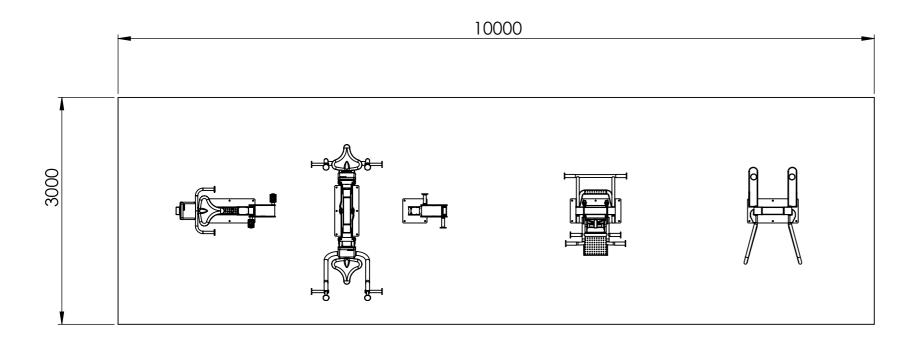

Phone: +44 (0)1795 373301
Email: info@tgogc.com
Address: The Old Dairy,
Brogdale Farm
Brogdale Road,
Faversham Kent,

ME13 8XZ UK

IMPORTANT •

THIS INSTALLATION DRAWING IS MADE TO EN16630 STANDARDS
DIMENSIONS ARE IN MILLIMETRES & FEET - INCHES UNLESS STATED OTHERWISE
MINIMUM 1500 SAFETY CLEARANCE REQUIRED BETWEEN GYM STATIONS & ALL INVADING OBSTACLES
ALL TGO EQUIPMENT DIMENSIONS ARE MEASURED FROM THE CENTRE POINT OF BASE PLATES
ENSURE YOU HAVE READ THE MOST RECENT EDITION OF THE 'TGOGC INSTALLATION AND ASSEMBLY GUIDELINES' AND
RELEVANT 'TGOGC PRODUCT CARDS' PRIOR TO INSTALLATION OF THIS GYM
ANY DISCREPANCIES ARE TO BE REPORT TO TGOGC
ALTERNATIVE SURFACING OPTIONS ARE AVAILABLE