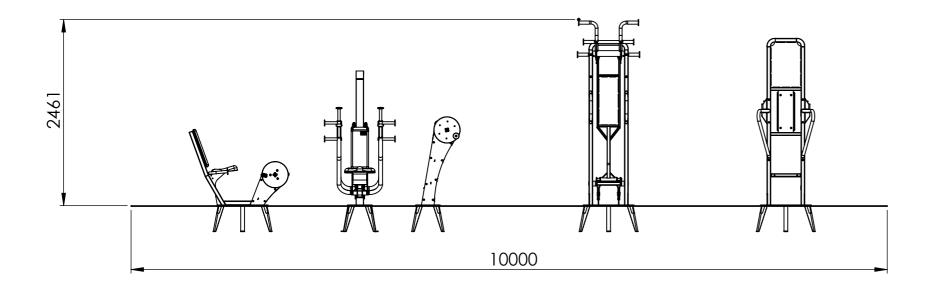

Phone: +44 (0)1795 373301
Email: info@tgogc.com
Address: The Old Dairy,
Brogdale Farm
Brogdale Road,
Faversham Kent,

ME13 8XZ UK

IMPORTANT •

THIS INSTALLATION DRAWING IS MADE TO EN16630 STANDARDS
DIMENSIONS ARE IN MILLIMETRES & FEET - INCHES UNLESS STATED OTHERWISE
MINIMUM 1500 SAFETY CLEARANCE REQUIRED BETWEEN GYM STATIONS & ALL INVADING OBSTACLES
ALL TGO EQUIPMENT DIMENSIONS ARE MEASURED FROM THE CENTRE POINT OF BASE PLATES
ENSURE YOU HAVE READ THE MOST RECENT EDITION OF THE 'TGOGC INSTALLATION AND ASSEMBLY GUIDELINES' AND
RELEVANT 'TGOGC PRODUCT CARDS' PRIOR TO INSTALLATION OF THIS GYM
ANY DISCREPANCIES ARE TO BE REPORT TO TGOGC
ALTERNATIVE SURFACING OPTIONS ARE AVAILABLE