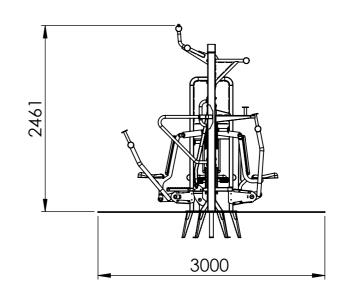

Phone: +44 (0)1795 373301
Email: info@tgogc.com
Address: The Old Dairy,
Brogdale Farm
Brogdale Road,
Faversham Kent,

ME13 8XZ UK

IMPORTANT •

THIS INSTALLATION DRAWING IS MADE TO EN16630 STANDARDS
DIMENSIONS ARE IN MILLIMETRES & FEET - INCHES UNLESS STATED OTHERWISE
MINIMUM 1500 SAFETY CLEARANCE REQUIRED BETWEEN GYM STATIONS & ALL INVADING OBSTACLES
ALL TGO EQUIPMENT DIMENSIONS ARE MEASURED FROM THE CENTRE POINT OF BASE PLATES
ENSURE YOU HAVE READ THE MOST RECENT EDITION OF THE 'TGOGC INSTALLATION AND ASSEMBLY GUIDELINES' AND
RELEVANT 'TGOGC PRODUCT CARDS' PRIOR TO INSTALLATION OF THIS GYM
ANY DISCREPANCIES ARE TO BE REPORT TO TGOGC
ALTERNATIVE SURFACING OPTIONS ARE AVAILABLE